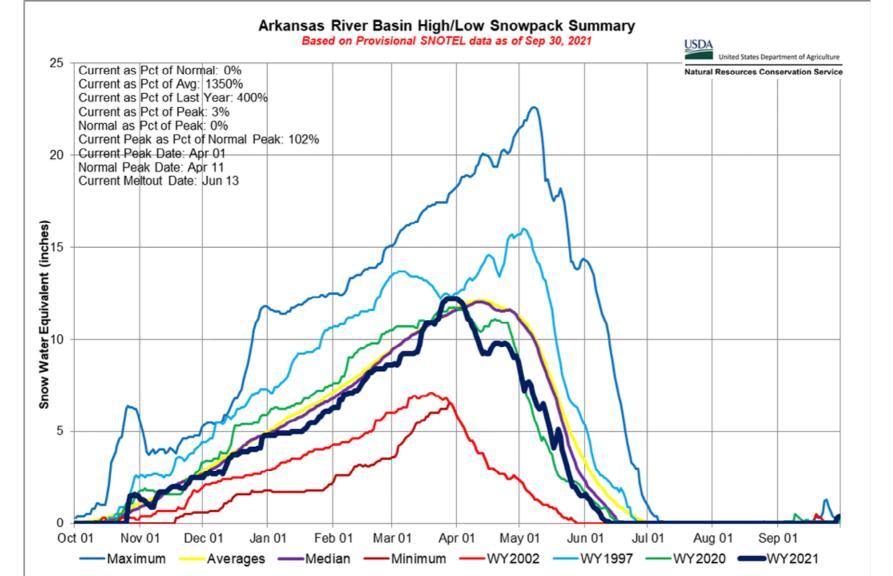

## Fry-Ark Project 2021 Water Year

- Imports were well below average
- •Snowpack in the Arkansas Basin peaked about average, but peaked weeks earlier than average
- Snowpack in the Colorado Basin started off near average, but dropped off in early December and peaked well below average
- •The collection system opened April 20. Runoff peaked in June and finished by mid-July.