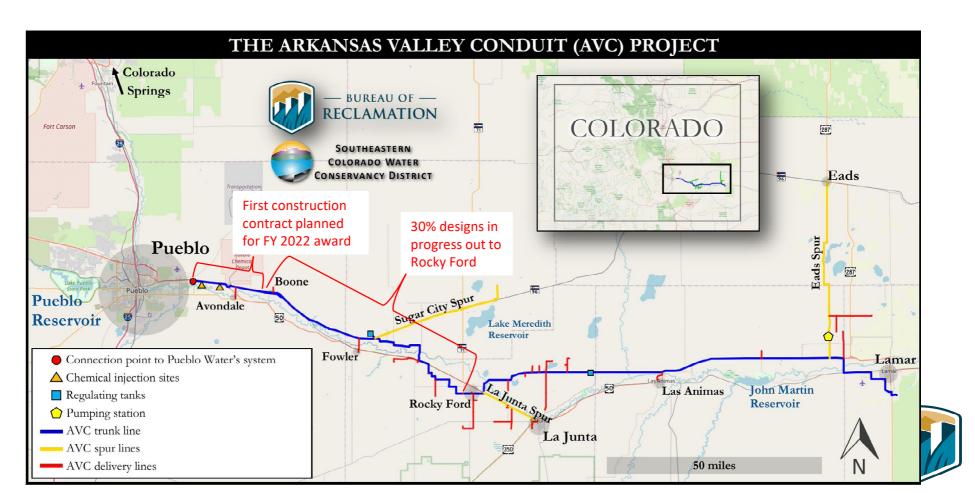

2018, Reclamation has competed for additional funding connected to the DOI Invasive Species Strategic Plan and Aquatic Nuisance Species Program for the protection of water and connected infrastructure.
- Eastern Colorado Area Office (ECAO) awarded Colorado Parks and Wildlife a total of \$400K to help with boat inspector labor at ECAO facilities in FY2019 and FY2021.
- Ruedi and Pueblo have received \$273K for on-the-ground improvements at inspection stations since FY2018.
- For FY2022, ECAO will be awarding \$150K in Inspection and Decontamination Station improvements at Twin and Turquoise. Pueblo will be receiving \$200K for Inspection Station improvements. Colorado Parks and Wildlife will be receiving another \$225K to help with boat inspector labor.





## **Arkansas Valley Conduit**