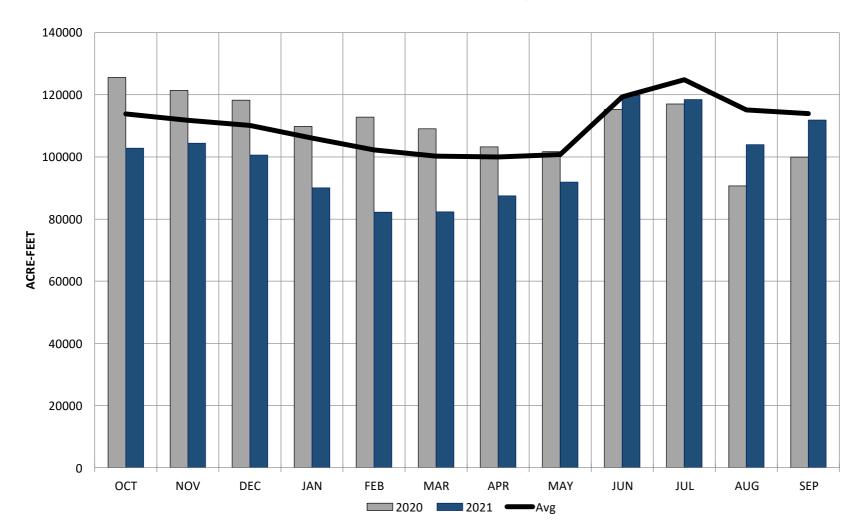

# Arkansas River Compact Administration Meeting

2021 Report

Mike Holmberg
Civil Engineer/Hydrologist
Pueblo Dam

## Fry-Ark Project 2021 Water Year

- Imports were well below average
- •Snowpack in the Arkansas Basin peaked about average, but peaked weeks earlier than average
- Snowpack in the Colorado Basin started off near average, but dropped off in early December and peaked well below average
- •The collection system opened April 20. Runoff peaked in June and finished by mid-July.



#### **TURQUOISE LAKE**





#### **TWIN LAKES**





#### **PUEBLO RESERVOIR**

























### **Winter Operations**

- Currently releasing 15 cfs from Twin and 3 cfs from Turquoise to Pueblo.
- We anticipate moving a total of 25,000 AF from our upper reservoirs to Pueblo.
- •Currently about 800 AF has been moved
- •Movement of water will be adjusted according to the forecast and customers needs.



## Fryingpan-Arkansas ANS Update



- Since FY2018, Reclamation has competed for additional funding connected to the DOI Invasive Species Strategic Plan and Aquatic Nuisance Species Program for the protection of water and connected infrastructure.
- Eastern Colorado Area Office (ECAO) awarded Colorado Parks and Wildlife a total of \$400K to help with boat inspector labor at ECAO facilities in FY2019 and FY2021.
- Ruedi and Pueblo