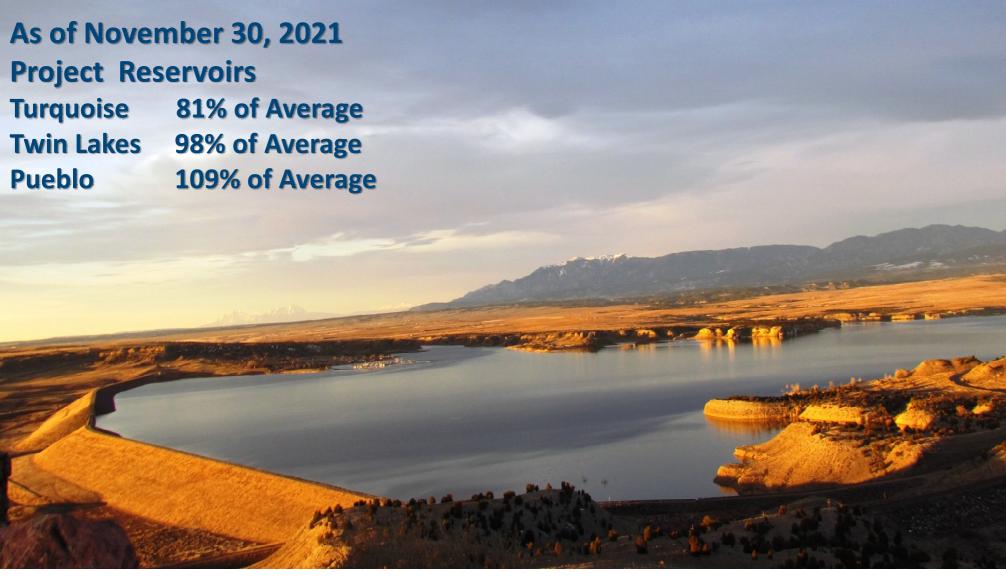

# Arkansas River Compact Administration Meeting

2021 Report

Mike Holmberg
Civil Engineer/Hydrologist
Pueblo Dam

## Fry-Ark Project 2021 Water Year

- Imports were well below average
- •Snowpack in the Arkansas Basin peaked about average, but peaked weeks earlier than average
- Snowpack in the Colorado Basin started off near average, but dropped off in early December and peaked well below average
- •The collection system opened April 20. Runoff peaked in June and finished by mid-July.



#### **TURQUOISE LAKE**





#### **TWIN LAKES**





#### **PUEBLO RESERVOIR**

























### **Winter Operations**

- Currently releasing 15 cfs from Twin and 3 cfs from Turquoise to Pueblo.
- We anticipate moving a total of 25,000 AF from our upper reservoirs to Pueblo.
- •Currently about 800 AF has been moved
- •Movement of water will be adjusted according to the forecast and customers needs.



## Fryingpan-Arkansas ANS Update



- Since FY2018, Reclamation has competed for additional funding connected to the DOI Invasive Species Strategic Plan and Aquatic Nuisance Species Program for the protection of water and connected infrastructure.
- Eastern Colorado Area Office (ECAO) awarded Colorado Parks and Wildlife a total of \$400K to help with boat inspector labor at ECAO facilities in FY2019 and FY2021.
- Ruedi and Pueblo have received \$273K for on-the-gr