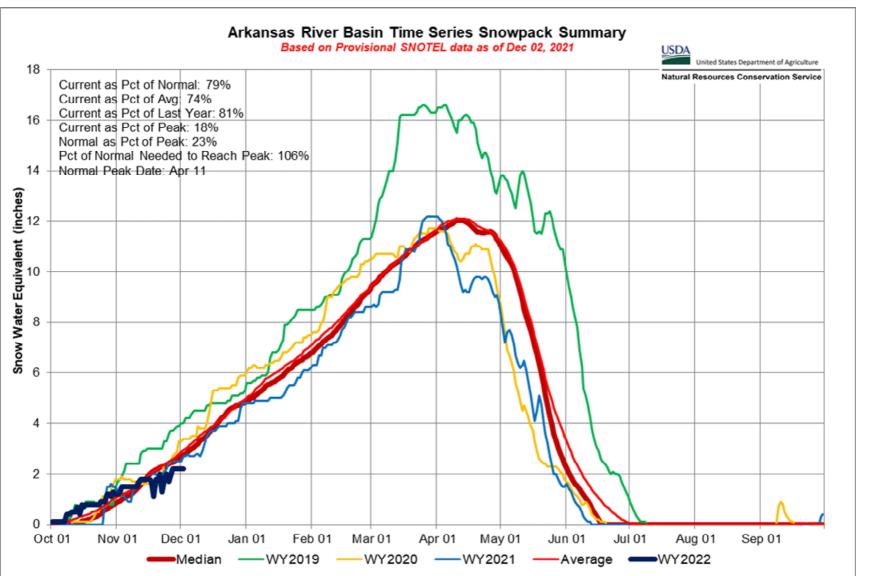

## Fry-Ark Project 2021 Water Year

- Imports were well below average
- •Snowpack in the Arkansas Basin peaked about average, but peaked weeks earlier than average
- Snowpack in the Colorado Basin started off near average, but dropped off in early December and peaked well below average
- •The collection system opened April 20. Runoff peaked in June and finished by mid-July.