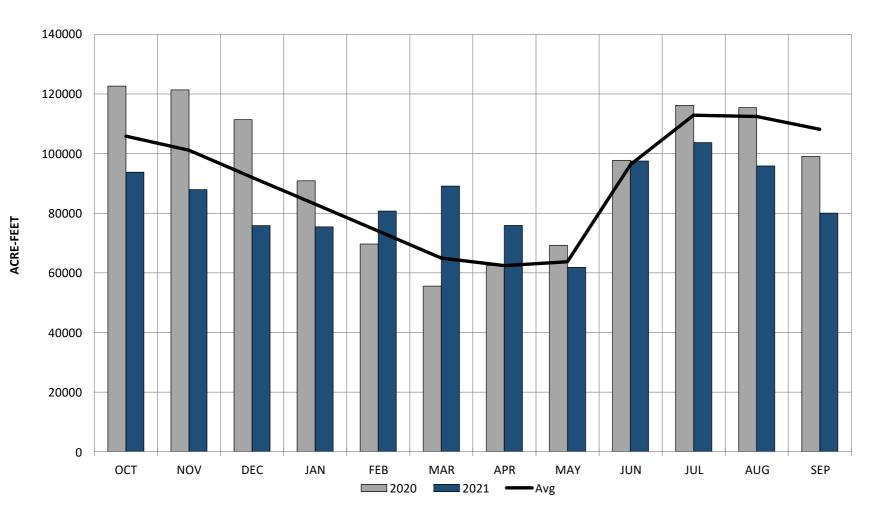

# Arkansas River Compact Administration Meeting

2021 Report

Mike Holmberg
Civil Engineer/Hydrologist
Pueblo Dam

## Fry-Ark Project 2021 Water Year

- Imports were well below average
- •Snowpack in the Arkansas Basin peaked about average, but peaked weeks earlier than average
- Snowpack in the Colorado Basin started off near average, but dropped off in early December and peaked well below average
- •The collection system opened April 20. Runoff peaked in June and finished by mid-July.



#### **TURQUOISE LAKE**





#### **TWIN LAKES**





#### **PUEBLO RESERVOIR**

























### **Winter Operations**

- Currently releasing 15 cfs from Twin and 3 cfs from Turquoise to Pueblo.
- We anticipate moving a total of 25,000 AF from our upper reservoirs to Pueblo.
- •Currently about 800 AF has been moved
- •Movement of water will be adjusted according to the forecast and customers needs.



## Fryingpan-Arkansas ANS Update



- Since FY2018, Reclamation has competed for additional funding connected to the DOI Invasive Species Strategic Plan and Aquatic Nuisance Species Program for the protection of water and connected infrastructure.
- Eastern Colorado Area Office (ECAO) awarded Colorado Parks and Wildlife a total of \$400K to help with boat inspector labor at ECAO facilities in FY2019 and F