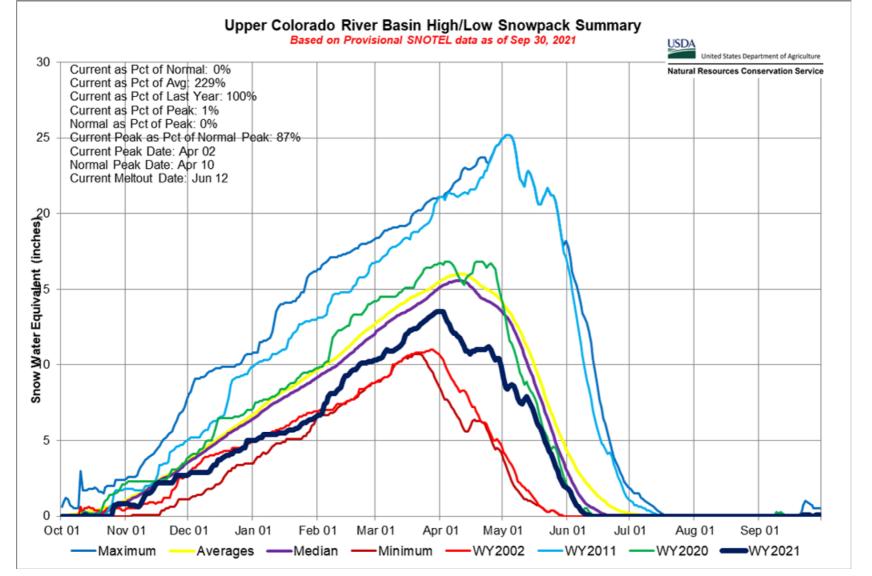

## Fry-Ark Project 2021 Water Year

- Imports were well below average
- •Snowpack in the Arkansas Basin peaked about average, but peaked weeks earlier than average
- Snowpack in the Colorado Basin started off near average, but dropped off in early December and peaked well below average
- •The collection system opened April 20. Runoff peaked in June and finished by mid-July.