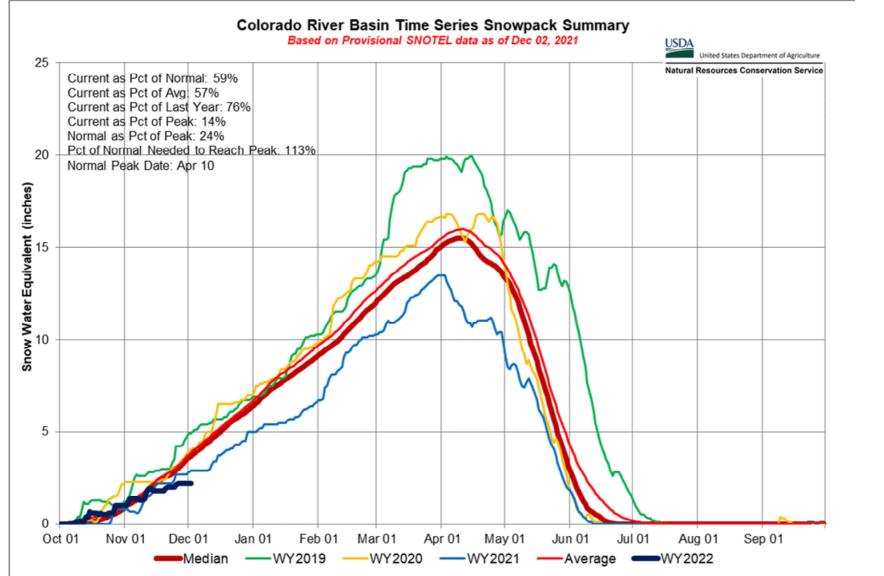

## Fry-Ark Project 2021 Water Year

- Imports were well below average
- •Snowpack in the Arkansas Basin peaked about average, but peaked weeks earlier than average
- Snowpack in the Colorado Basin started off near average, but dropped off in early December and peaked well below average
- •The collection system opened April 20. Runoff peaked in June and finished by mid-July.