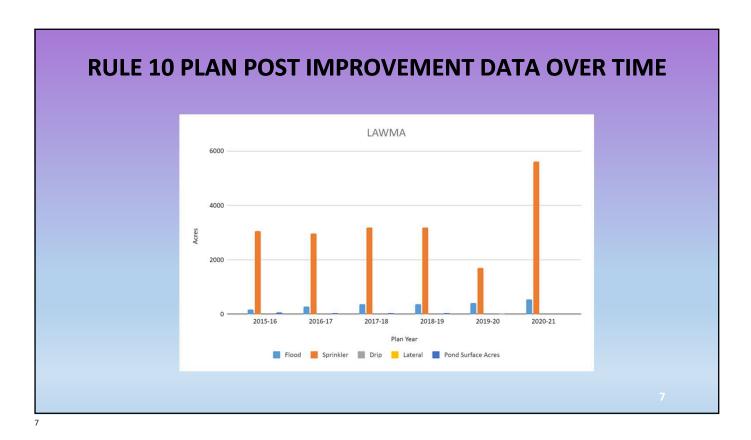

LAWMA Plan:

Sprinkler 5,602.9 acres
Flood 546.4 acres
Drip 0 acres
Total 6,149.3 acres

PRWCD Plan:

Sprinkler 2,099 acres
Flood 5,942 acres
Drip 0 acres
Total 8,041 acres

2