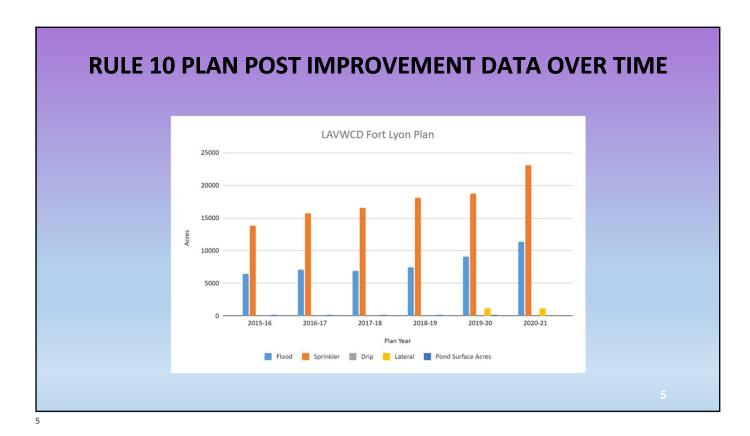

## LOWER ARKANSAS VALLEY WATER CONSERVANCY DISTRICT RULE 10 PLAN POST IMPROVEMENT ACREAGES AS OF 2021-22 PLANS

Fort Lyon Plan:

Sprinkler 23,123.9 acres
Flood 11,340.3 acres
Drip 0 acres
Lateral Imp. 1,173 acres
Total 35,637.2 acres